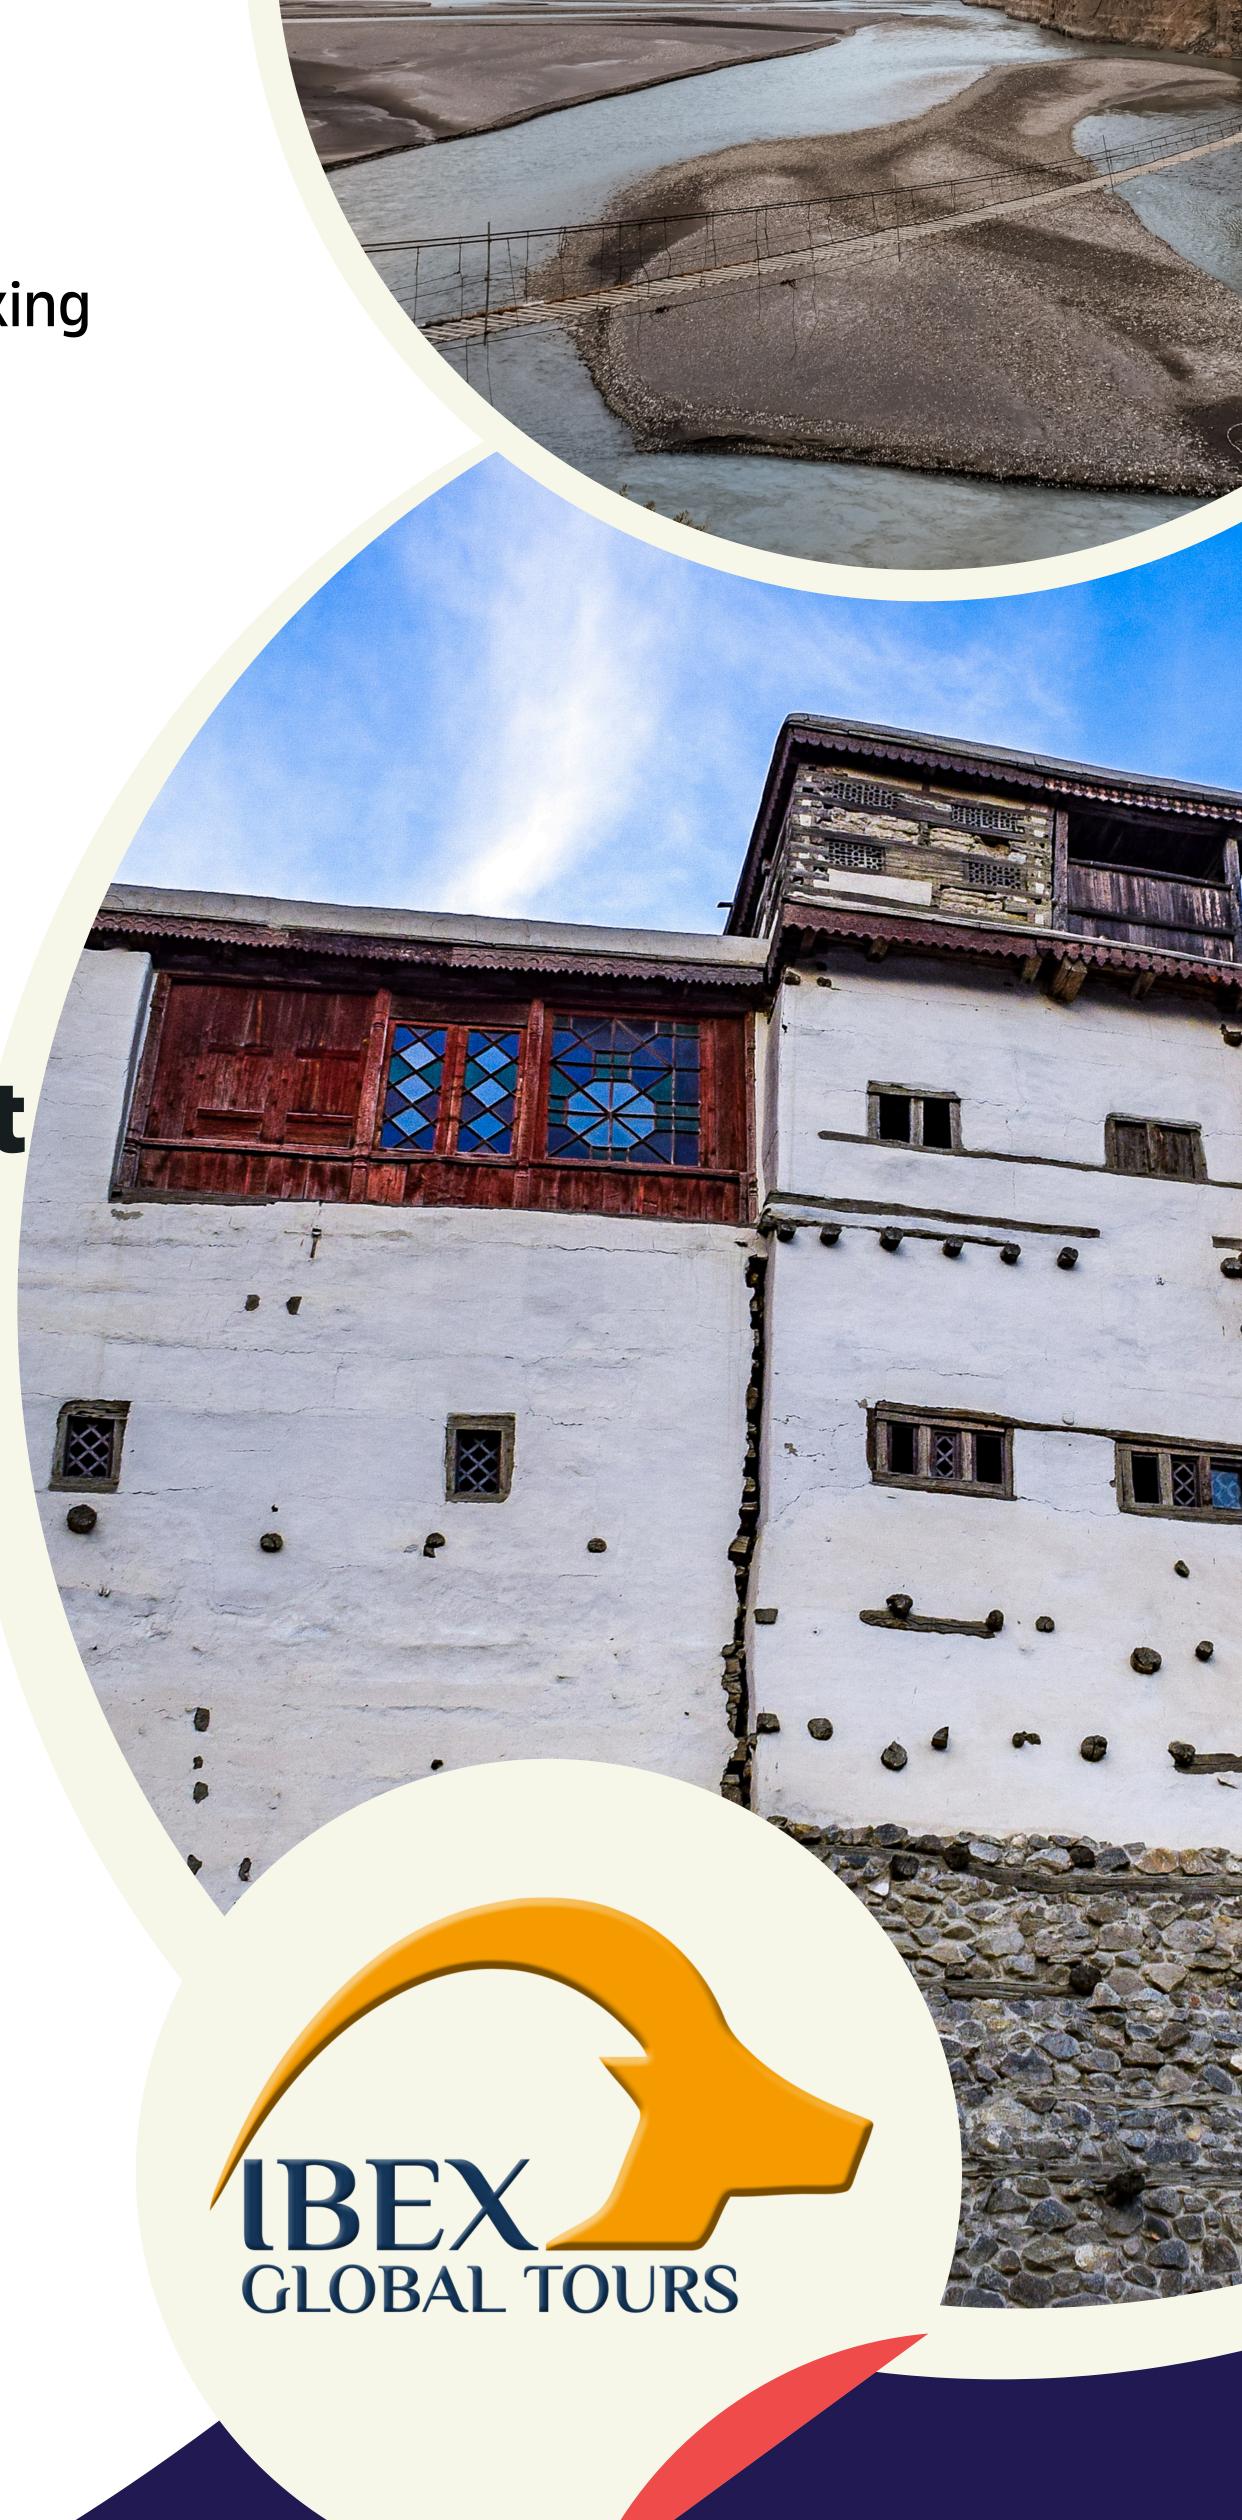

### Explore Attabad Lake , Khunjerab Pass, Passu Cones View Point, Hussaini Briidge

- Start your day with an appetizing breakfast.
- Guests will now be departing from Hunza to visit the masjestic Attabad lake.
- Free time for boating, jet skiing, or relaxing by the lake. (On your own)
- Visit the **Hussaini Suspension Bridge**, known as one of the most dangerous bridges in the world
- Short Photography Stop at Passu Cones Viewpoint
- Savor delightful lunch at local restaurant.
- Continue journey towards Khunjerab Pass.
- Experience one of the world's most stunning border crossings, The breathtaking Khunjerab Pass.
- Now, headover to Karimabad, Dinner at a local restaurant.
- Afterwards transfer to the hotel for restful overnight stay.