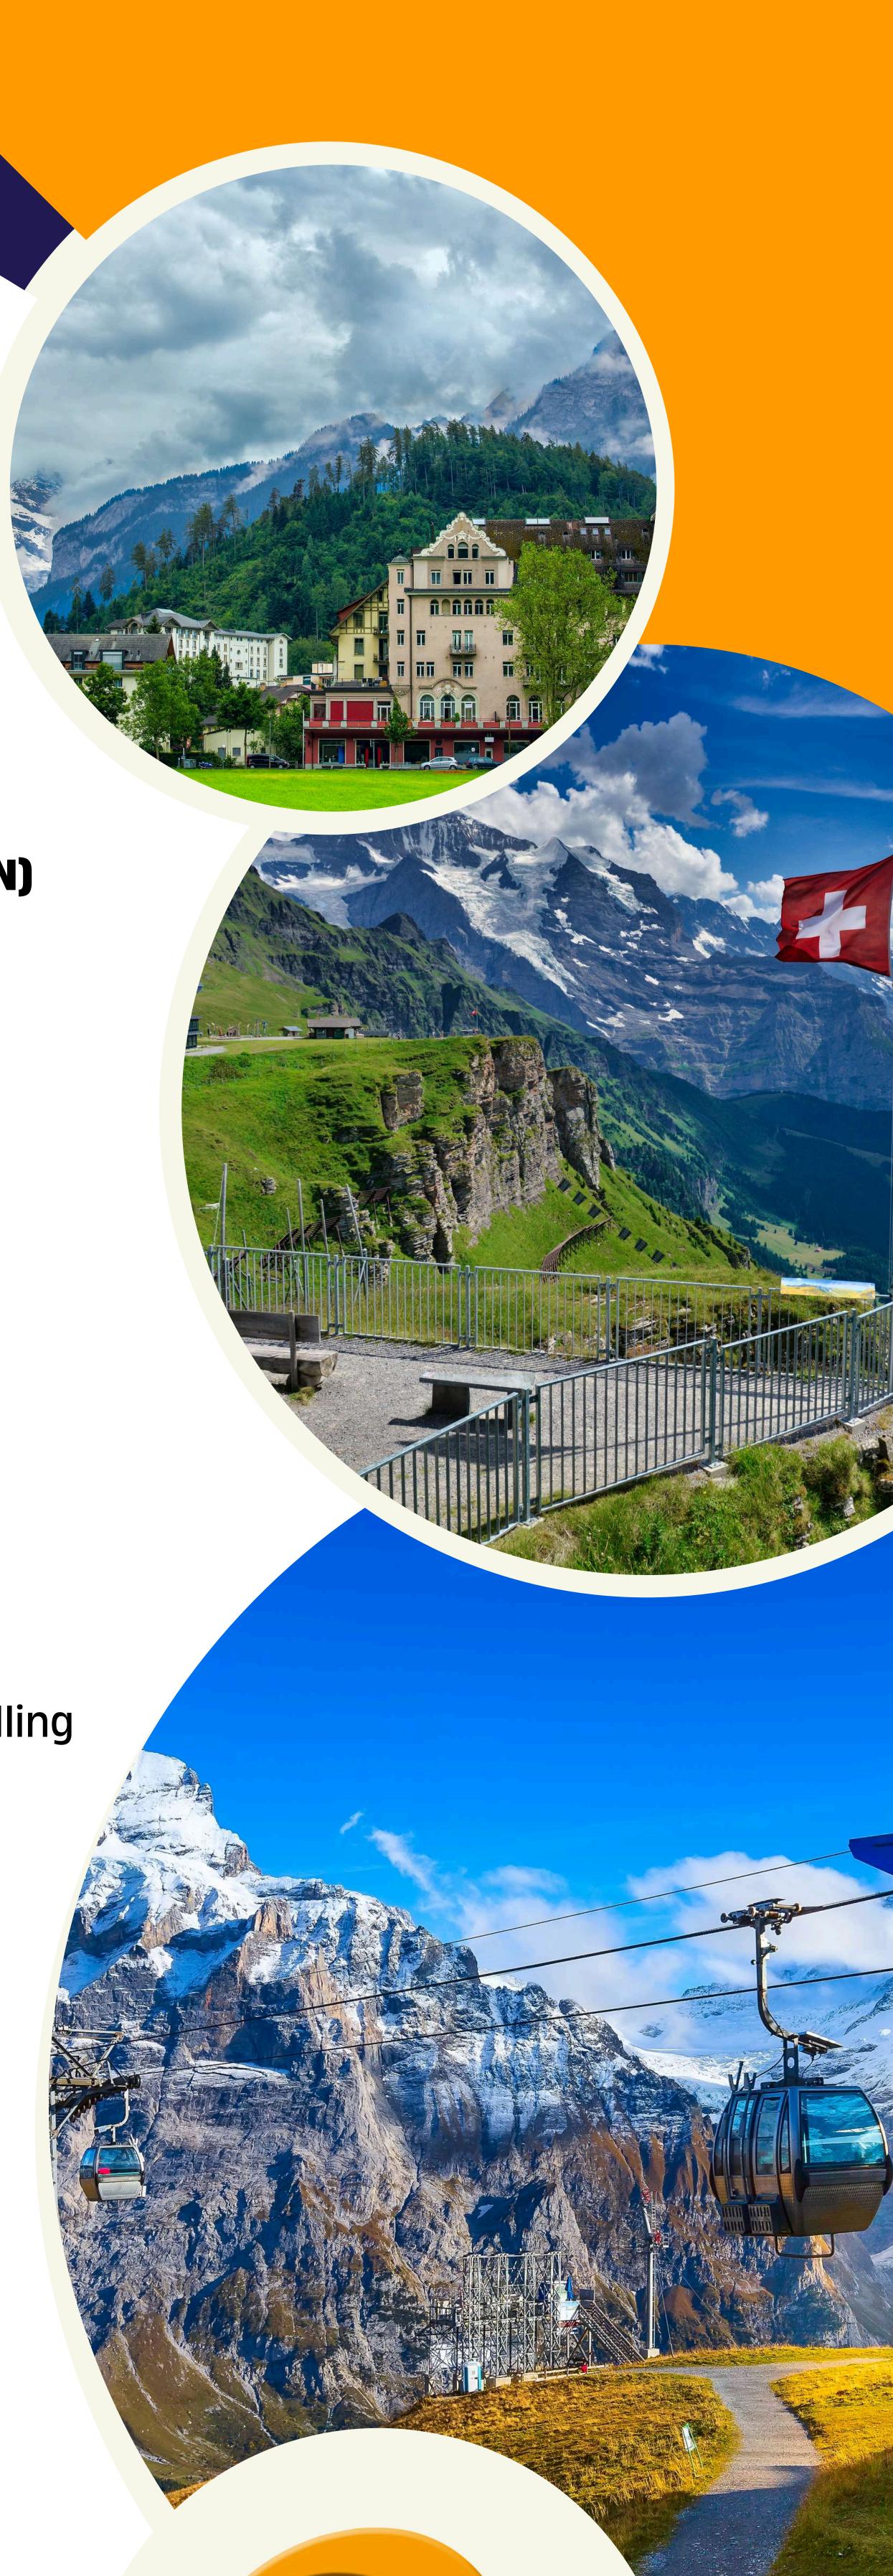

#### Zurich to Interlaken

- Hearty breakfast at your hotel.
- Transfer from Zurich to Interlaken.
- Upon reaching , explore the most beautiful town of Switzerland, Interlaken.
- Lunch at a restaurant.

• You can also visit Jungfraujoch, the Top of Europe. (OPTIONAL, ON YOUR OWN)

- Savor delightful dinner
- Afterwards, the guests will be transferred back to Interlaken for night stay

#### O Day Trip to Grindelwald

- Start your day with a hearty breakfast at your hotel.
- Begin your day with a transfer from Interlaken to Grindelwald.

• Take the cable car up to Grindelwald First. Here, you can enjoy a range of thrilling

activities.

- For an adrenaline rush, try ziplining across the alpine landscape.
- Embark on a hike to Bachalpsee, a picturesque lake surrounded by dramatic mountain scenery.
- Afterwards, the guests will be transferred back to hotel in interlaken.