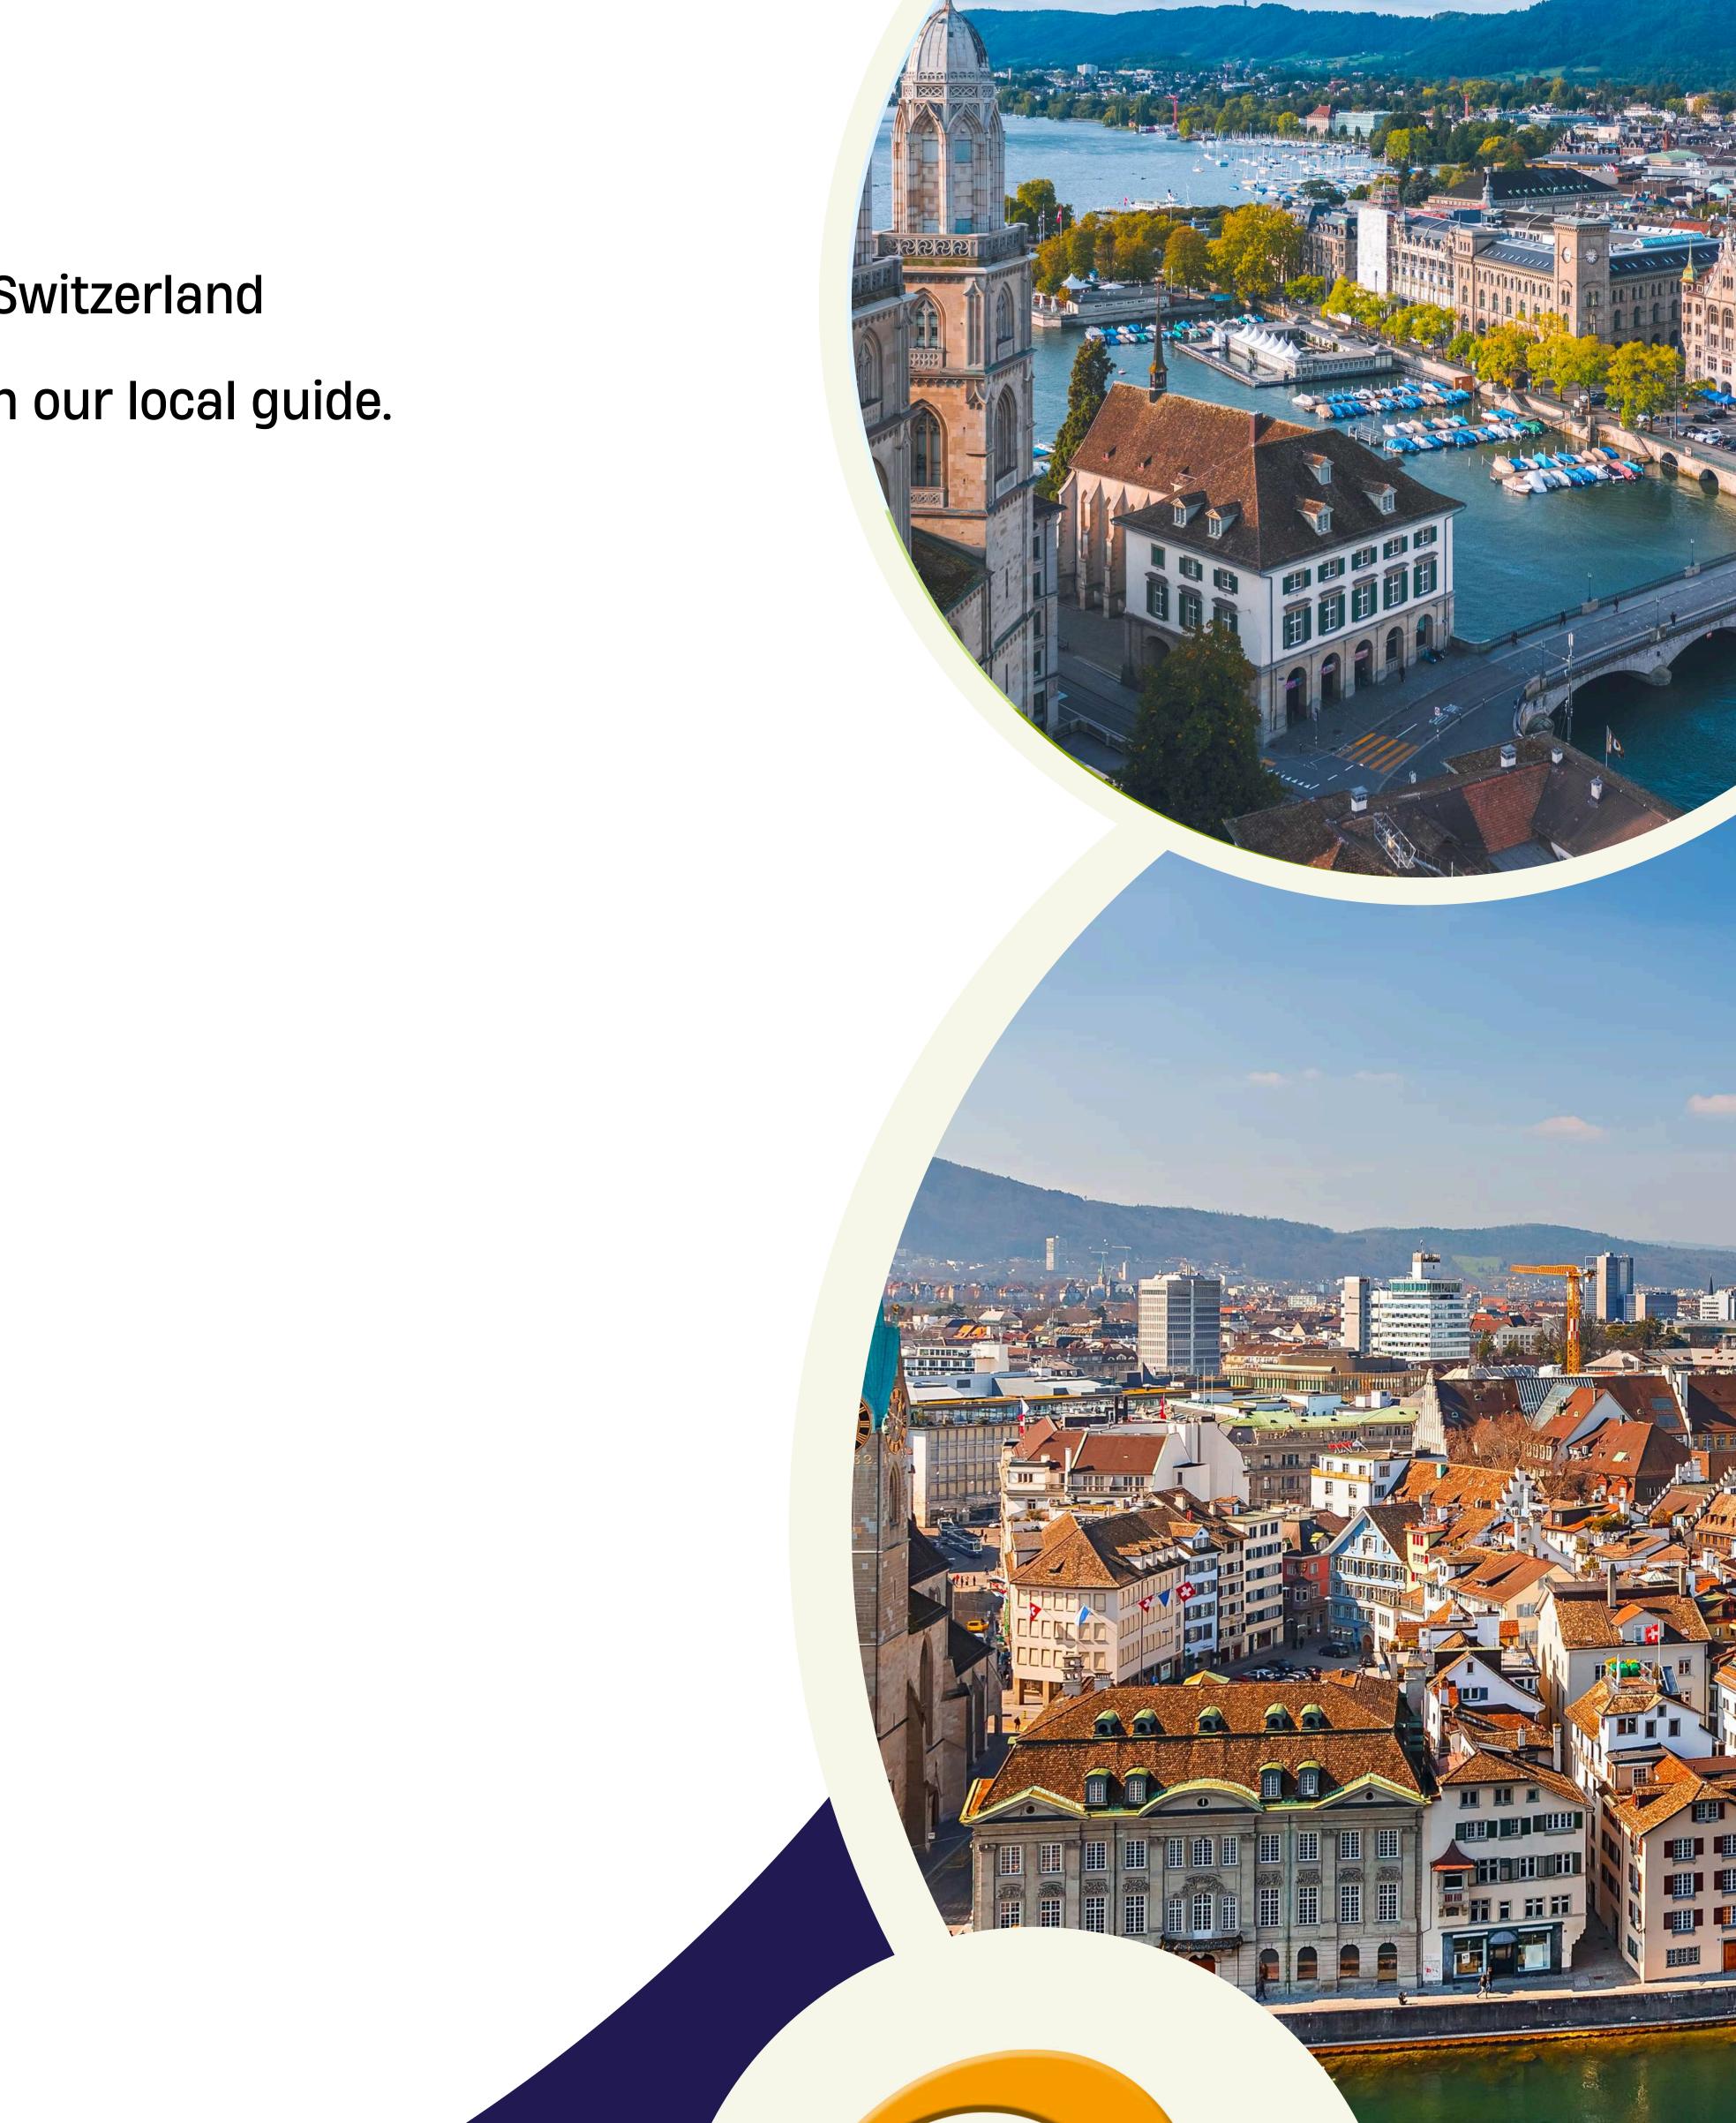

#### • Arriving in Zurich

- Guests will be having their flight from Pakistan to Switzerland
- Upon landing at Zurich Airport, Meet and greet with our local guide.
- Transfer to hotel.
- Free leisure time after check in.
- Savor a delightful dinner.

#### S Explore Zurich City

- Morning Breakfast at Hotel.
- Begin your journey by wandering along Bahnhofstrasse, one of the world's

most exclusive shopping streets.

• Venture into the heart of Zurich's Old Town (Altstadt)

- Savor a delicious lunch.
- Peaceful walk along the shores of Lake Zurich .
- Afterwards, guests will have a delightful dinner.
- Get transfer to the hotel for restful overnight stay.