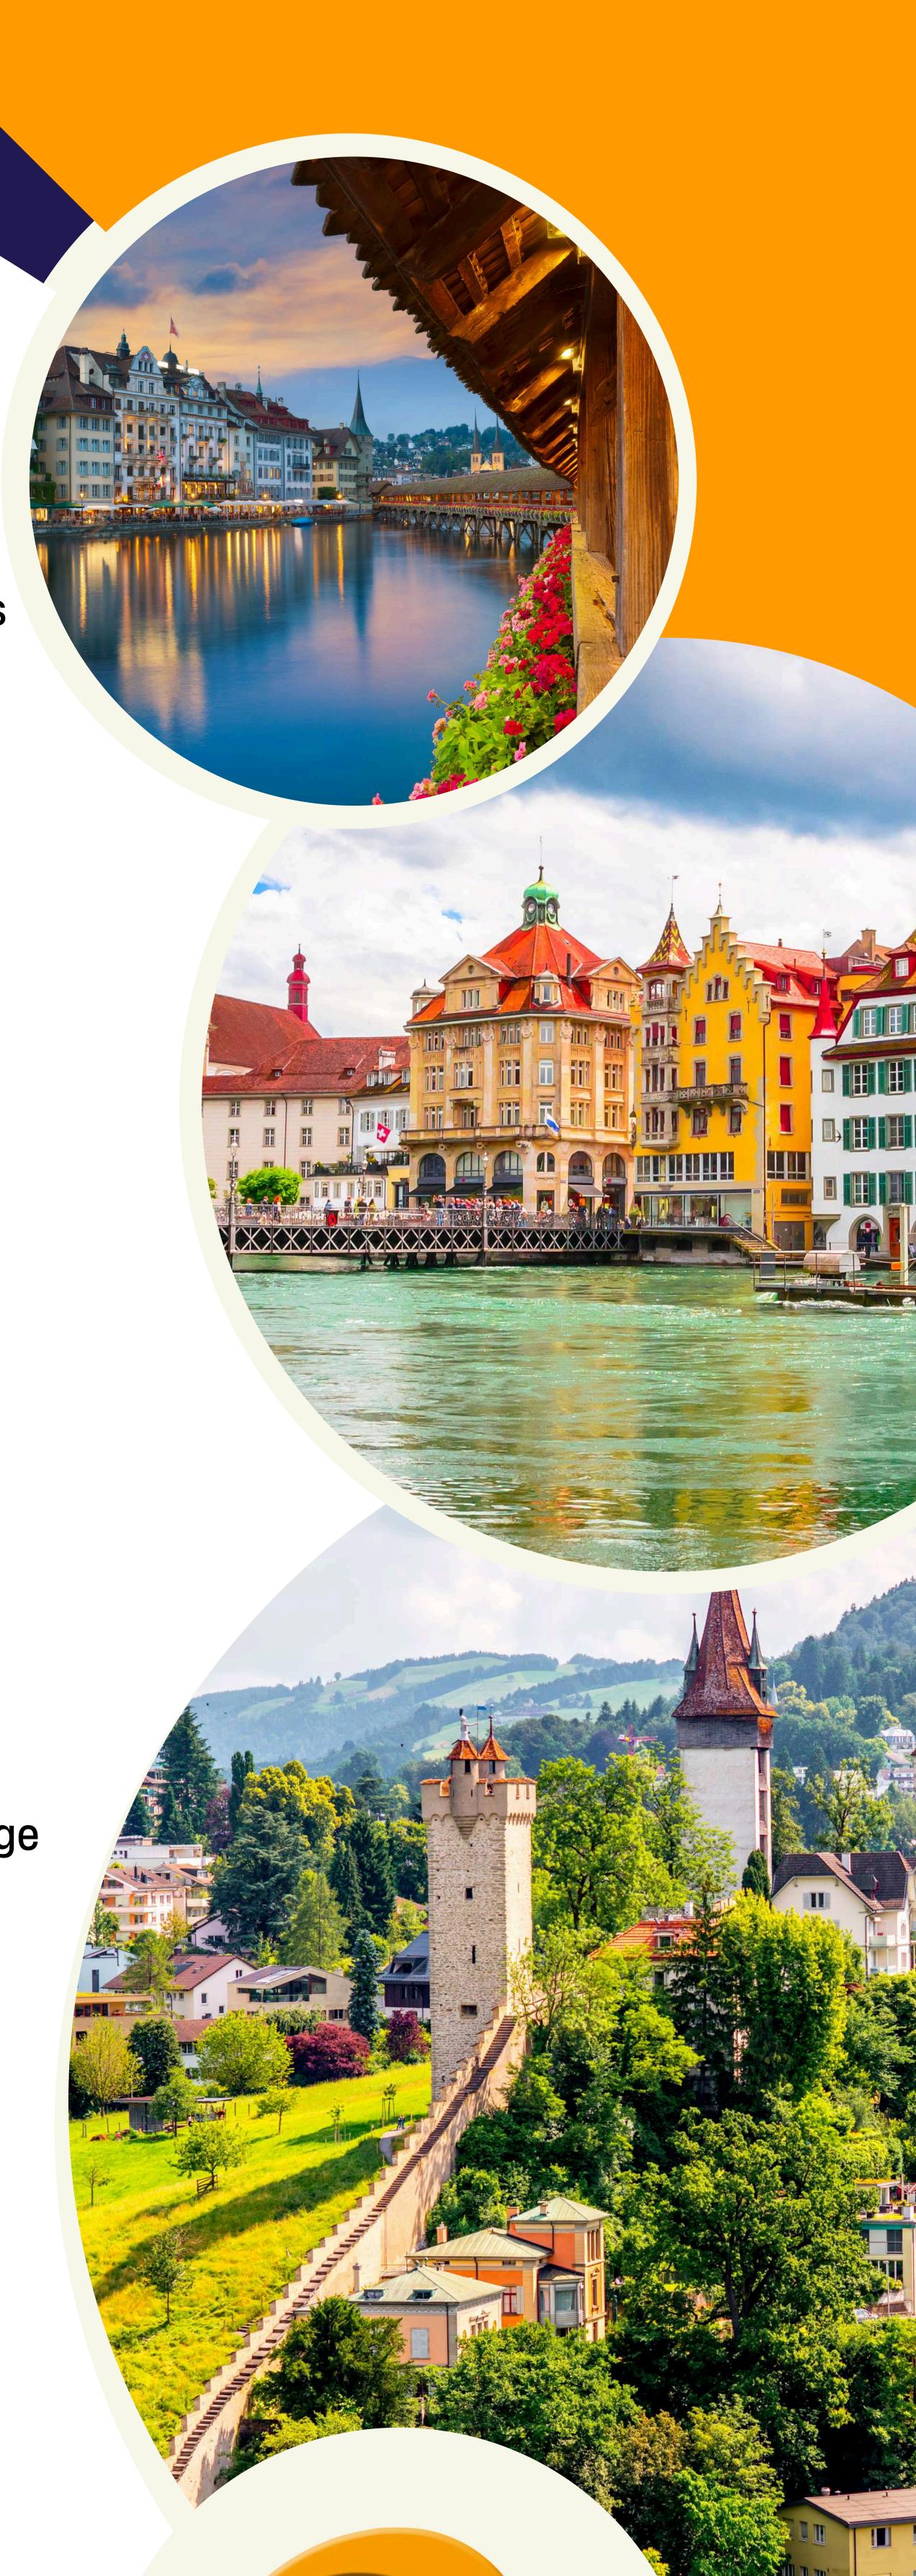

#### Sourney to Lucerne

• Hearty breakfast at your hotel.

• Start your day with a scenic ride from Zurich to Lucerne.

• Immerse yourself in Lucerne's rich history by visiting the iconic Chapel Bridge

(Kapellbrücke)

- Savor a delightful Lunch.
- Embark on an unforgettable journey to Mount Pilatus.
- A sunset boat cruise on Lake Lucerne.
- Delightful Dinner at a local restaurant.
- Afterwards, the guests will be transferred back to Zurich.
- Restful overnight stay.