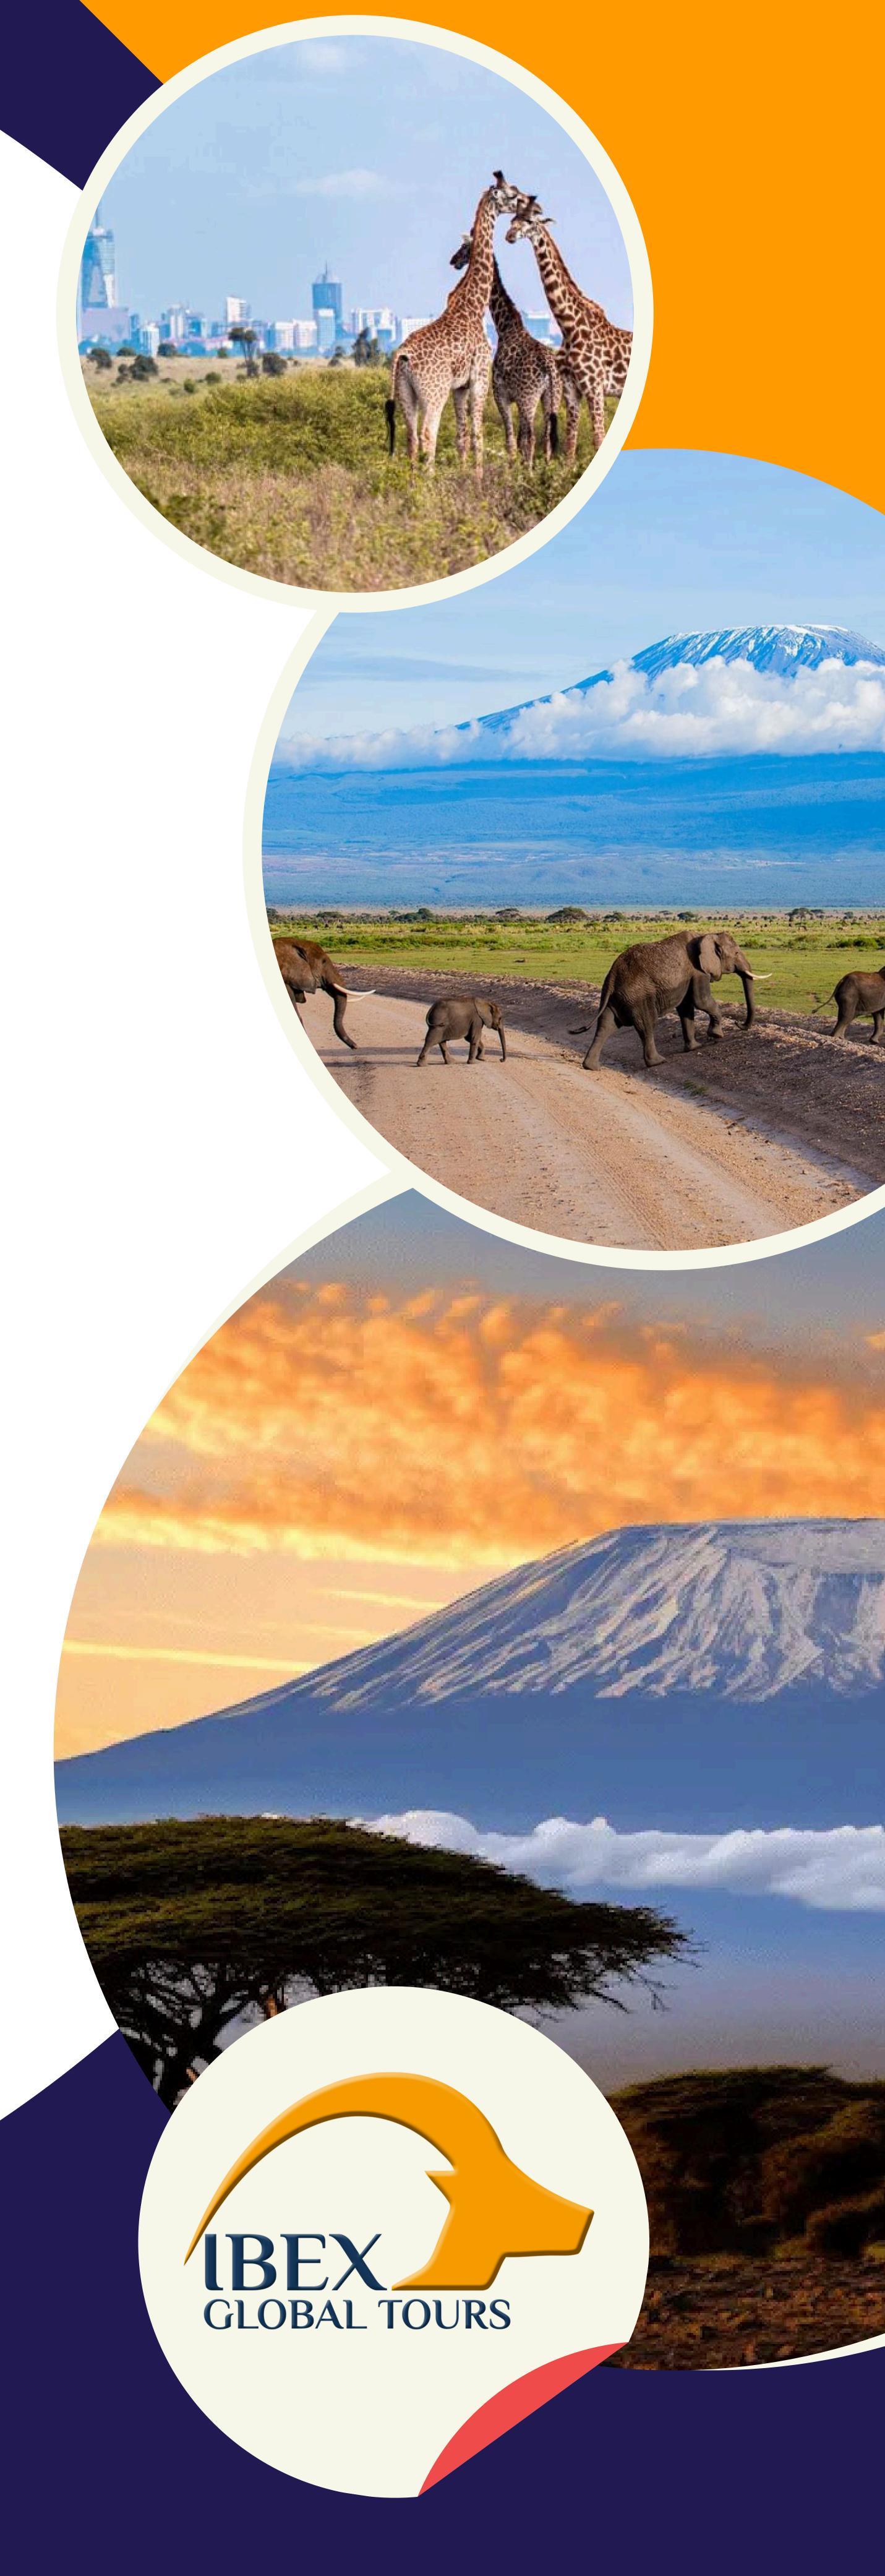

#### Arrival in Nairobi – Transfer to Amboseli

- We will be having our flight from Pakistan to Kenya.
- Arrive at Jomo Kenyatta International Airport (JKIA) via Ethiopian
  Airways.
- Receive a warm welcome from your safari guide, followed by a briefing about the journey ahead.
- Embark on a scenic journey to **Amboseli National Park**, famous for its large elephant herds and spectacular views of **Mount Kilimanjaro**.
- En route, enjoy the changing landscapes, passing through savannahs and local villages.
- Later on, get transferred to Check in at Sopa Lodges.
- Relax and enjoy breathtaking views of the majestic **Mount Kilimanjaro** from the lodge's vantage points.
- Guests will be having scrumptious halal dinner at the lodge.
- Overnight stay for a restful night.

## © Full-Day Game Drive in Amboseli

- Start the day with a hearty breakfast at your hotel.
- After breakfast, Guests will now depart for a full-day game drive in
  Amboseli National Park, known for its vast elephant populations and diverse wildlife, including lions, cheetahs, and zebras.
- Visit observation points for panoramic views of the park's marshes and wildlife.
- Guests will be having a break for a picnic lunch in the park, surrounded by nature.
- Afterwards, we will resume our safari to explore more of the park's unique ecosystems.
- Later, on we will now be returning back to our hotel.
- Guests will have delicious halal dinner.
- Overnight stay for a restful night.