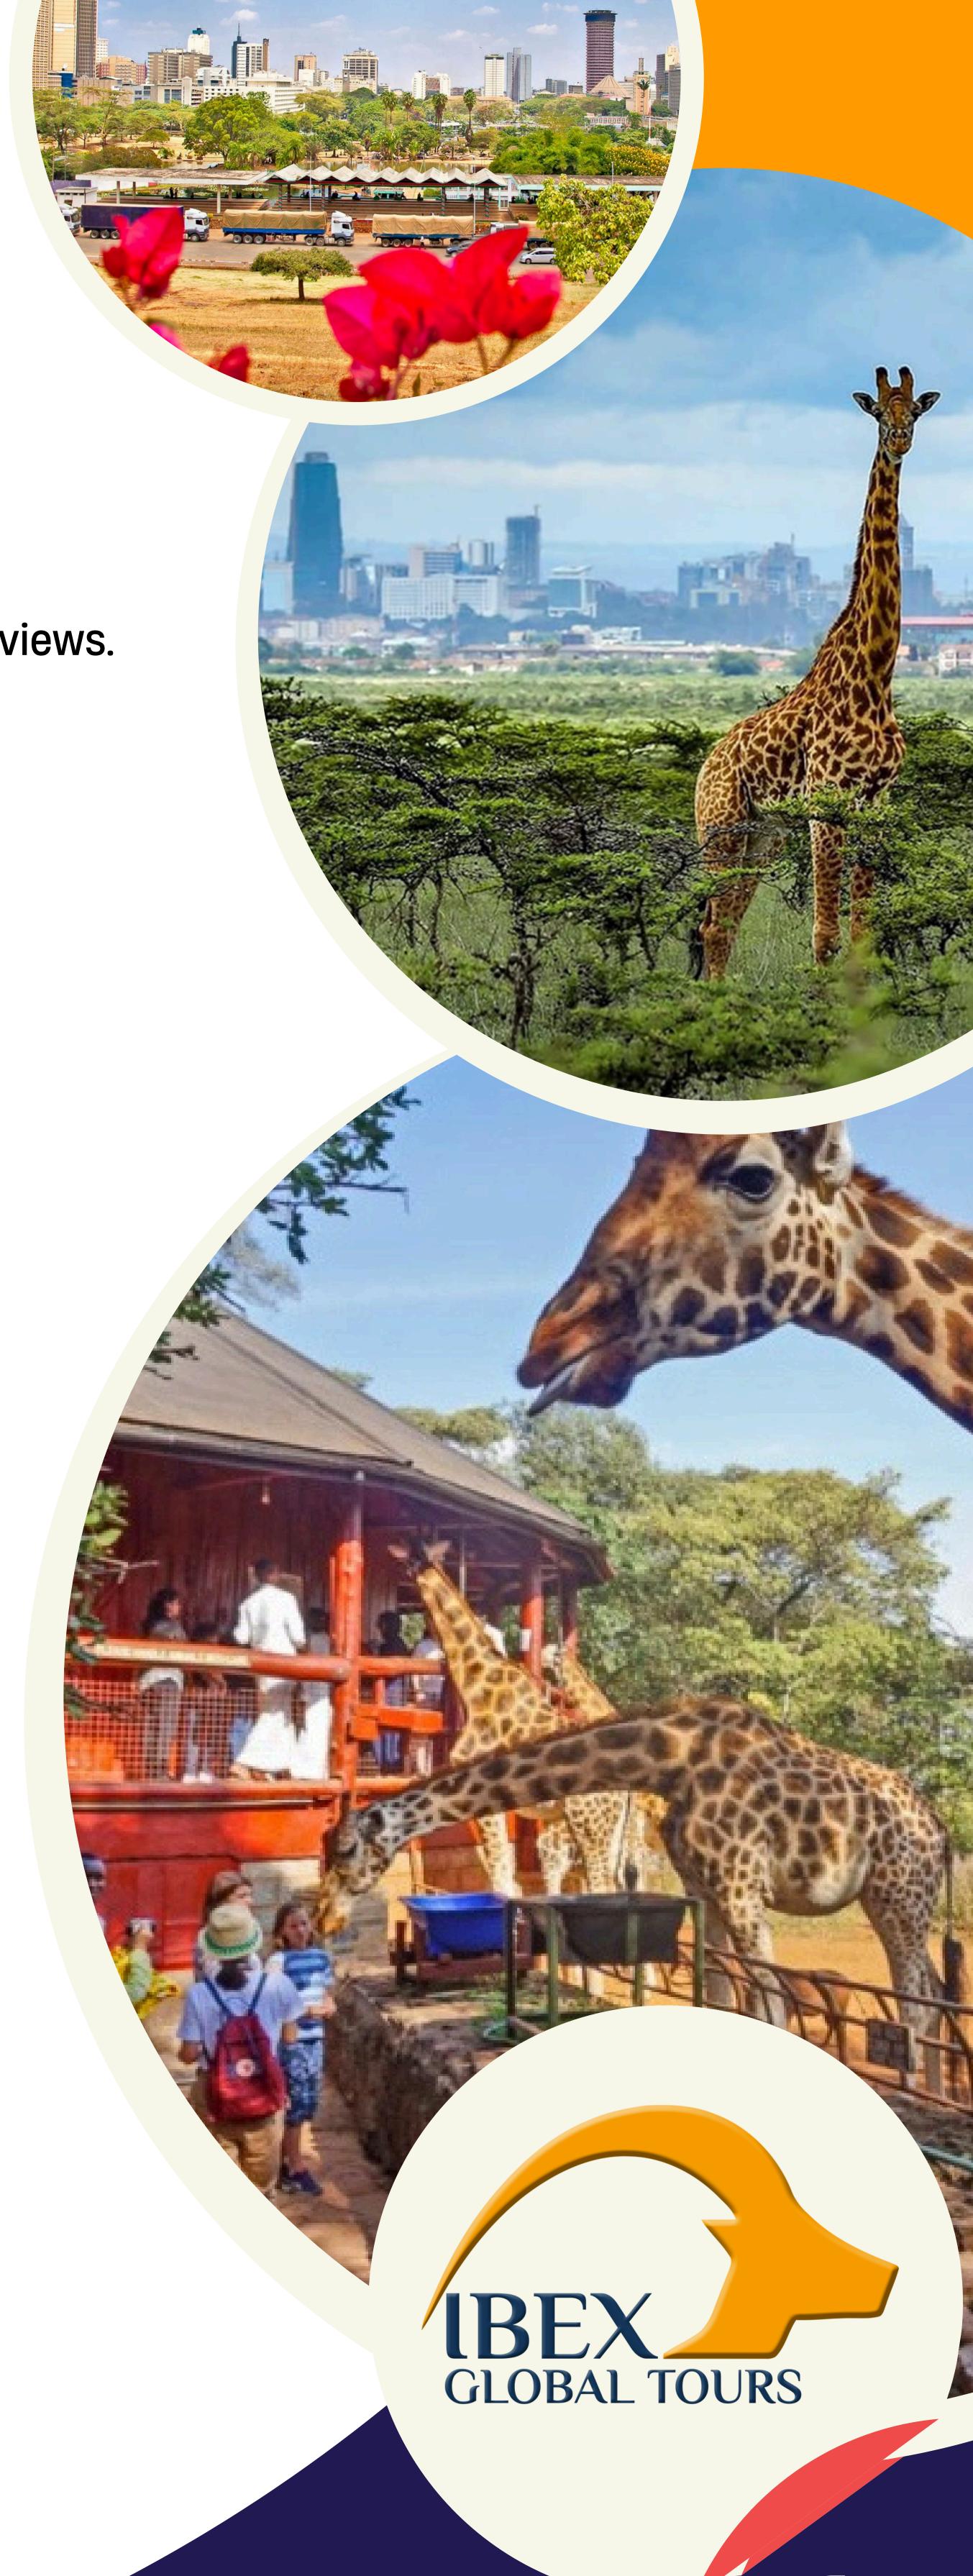

## © Full-Day Game Drive in Amboseli

- Start the day with a hearty breakfast at your hotel.
- After breakfast, Guests will now depart for a full-day game drive in
  Amboseli National Park, known for its vast elephant populations and diverse wildlife, including lions, cheetahs, and zebras.
- Visit observation points for panoramic views of the park's marshes and wildlife.
- Guests will be having a break for a picnic lunch in the park, surrounded by nature.
- Afterwards, we will resume our safari to explore more of the park's unique ecosystems.
- Later, on we will now be returning back to our hotel.
- Guests will have delicious halal dinner.
- Overnight stay for a restful night.

## Giraffe Center Visit – Departure

- Guests will be having mouth watering breakfast at hotel.
- After breakfast, visit the **Giraffe Center**, where you'll have the chance to interact with and feed endangered **Rothschild giraffes**.
- Transfer to **Jomo Kenyatta International Airport (JKIA)** for your Ethiopian Airways flight back to Pakistan.
- Say goodbye to Kenya with unforgettable memories.