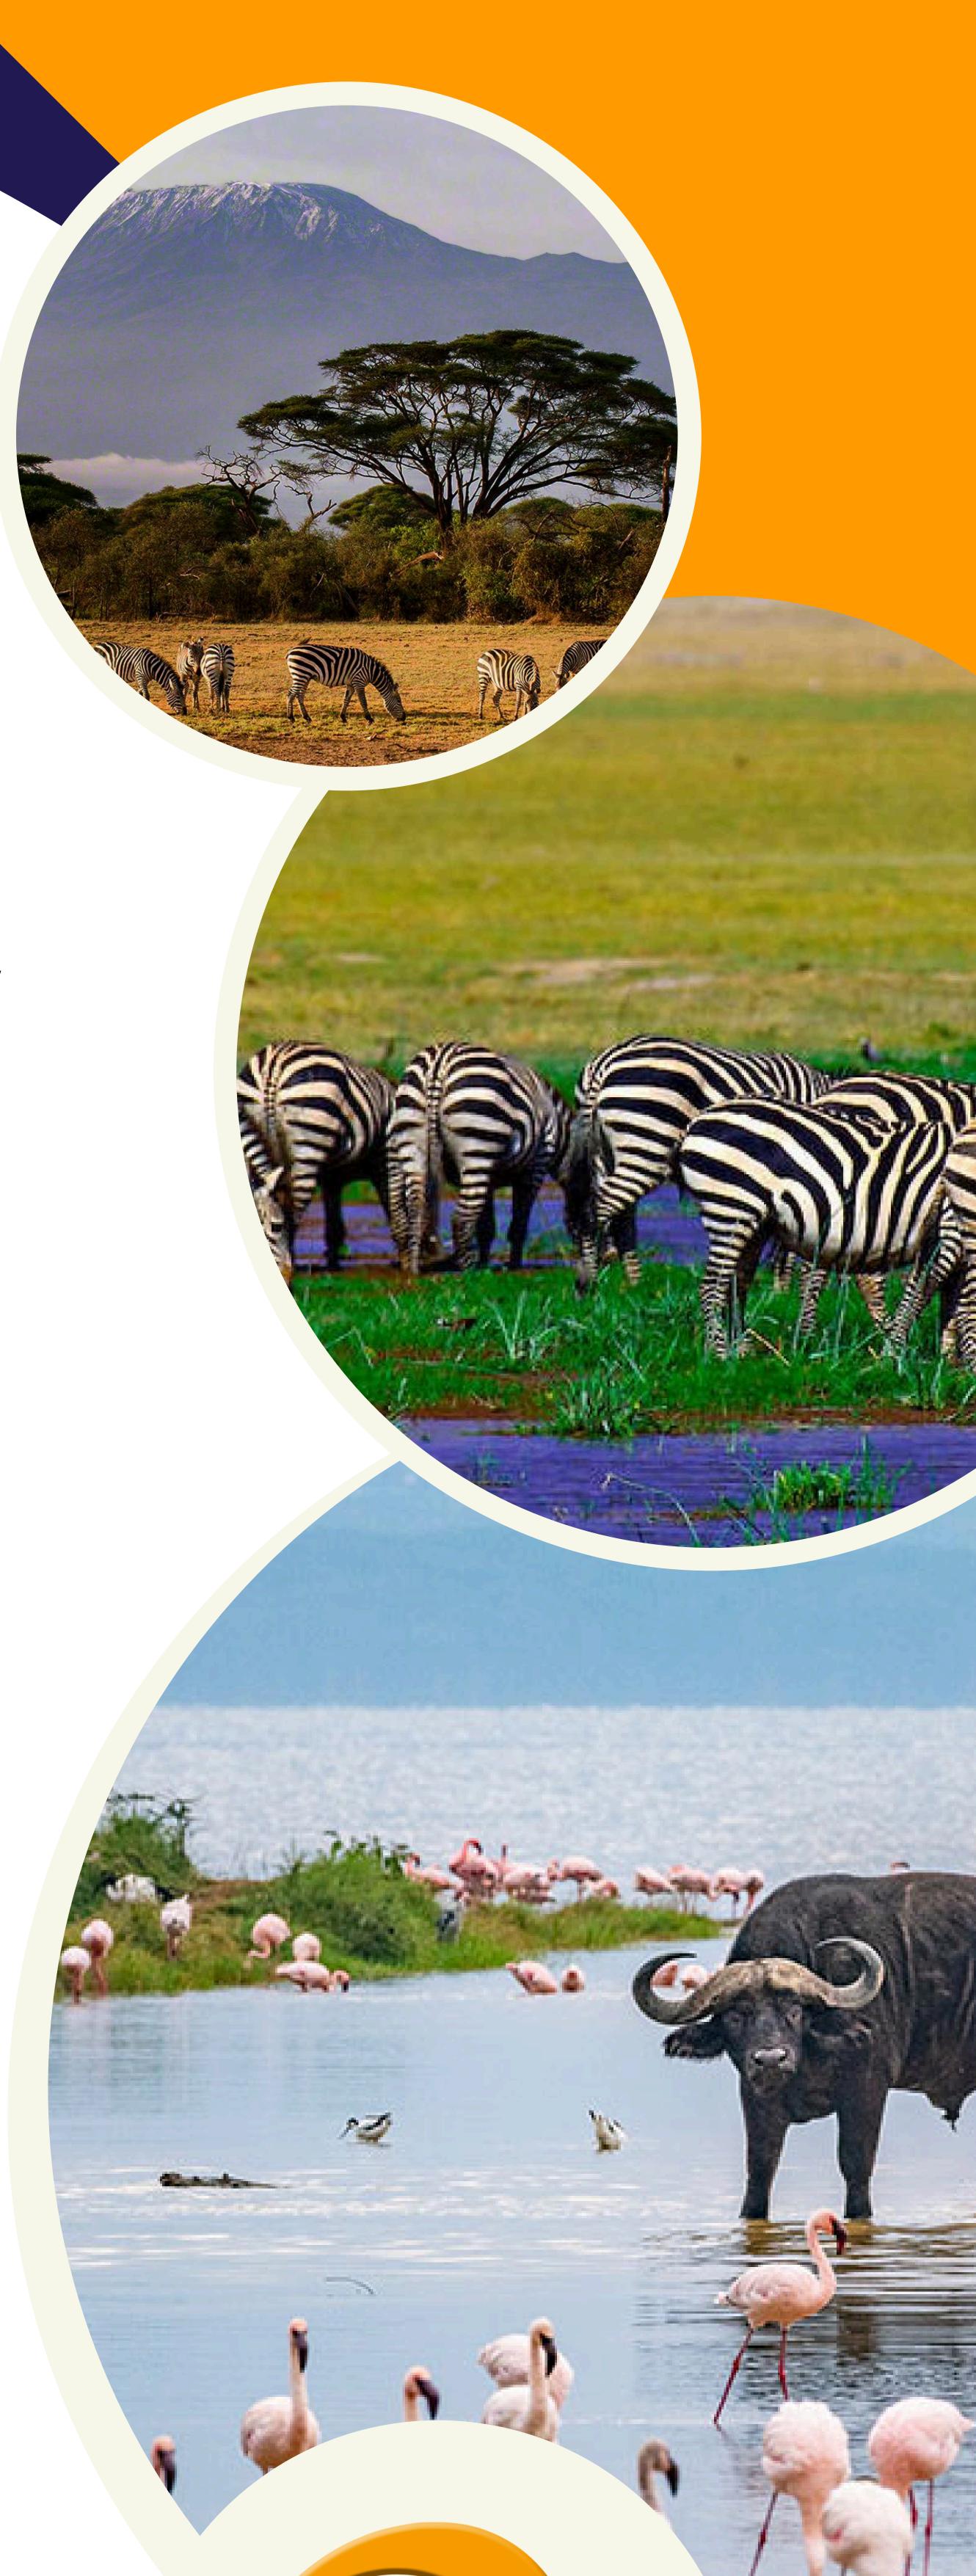

#### Arrival in Nairobi – Transfer to Amboseli

- We will be having our flight from Pakistan to Kenya.
- Arrive at Jomo Kenyatta International Airport (JKIA) via Ethiopian
  Airways.
- Receive a warm welcome from your safari guide, followed by a briefing about the journey ahead.
- Embark on a scenic journey to **Amboseli National Park**, famous for its large elephant herds and spectacular views of **Mount Kilimanjaro**.
- En route, enjoy the changing landscapes, passing through savannahs and local villages.
- Later on, get transferred to Check in at Sopa Lodges.
- Relax and enjoy breathtaking views of the majestic **Mount Kilimanjaro** from the lodge's vantage points.
- Guests will be having scrumptious halal dinner at the lodge.
- Overnight stay for a restful night.

## © Full-Day Game Drive in Amboseli

- Start the day with a hearty breakfast at your hotel.
- After breakfast, Guests will now depart for a full-day game drive in
  Amboseli National Park, known for its vast elephant populations and diverse wildlife, including lions, cheetahs, and zebras.
- Visit observation points for panoramic views of the park's marshes and wildlife.
- Guests will be having a break for a picnic lunch in the park, surrounded by nature.
- Afterwards, we will resume our safari to explore more of the park's unique ecosystems.
- Later, on we will now be returning back to our hotel.
- Guests will have delicious halal dinner.
- Overnight stay for a restful night.