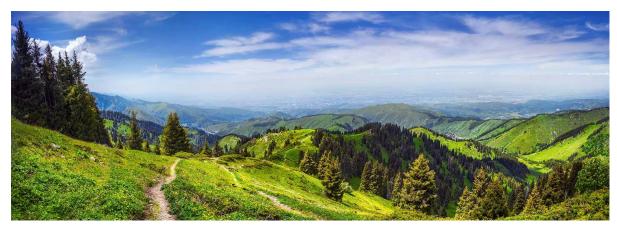

## Day 2:

- Breakfast at the hotel
- Excursion to Medeo & Shymbulak
- Medeo ice rink situated on the height of 1691.2 meters above the sea level is known around the world. It was built in 1972. The surface of the ice occupies 10500 square meters, which allows conducting competitions of skating, hockey and figure skating.
- Ski resort «Shymbulak» is situated in the picturesque ravine of Zailiysky Alatau Mountain on the height of 2260 meters above the sea level and in 25 kilometers from the center of the city of Almaty. At the height of 3163 meters above the sea level the elevators start their ways down.
- Transfer back to the hotel