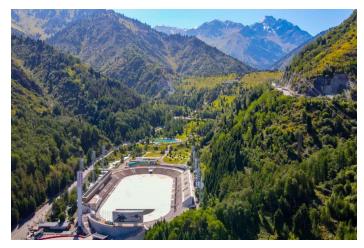

## Day 2:

- Breakfast at the hotel
- Excursion to Medeo & Shymbulak
- Medeo ice rink situated on the height of 1691.2 meters above the sea level is known around the world. It was built in 1972. The surface of the ice occupies 10500 square meters, which allows conducting competitions of skating, hockey and figure skating.
- Ski resort «Shymbulak» is situated in the picturesque ravine of Zailiysky Alatau Mountain on the height of 2260 meters above the sea level and in 25 kilometers from the center of the city of Almaty. At the height of 3163 meters above the sea level the elevators start their ways down.
- Transfer back to the hotel