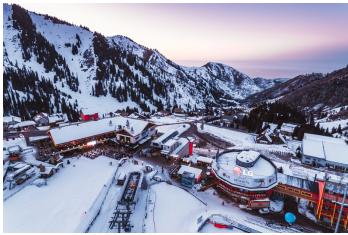

## Day 2:

- Breakfast at the hotel
- Excursion to Medeo & Shymbulak
- Medeo ice rink situated on the height of 1691.2 meters above the sea level is known around the world. It was built in 1972. The surface of the ice occupies 10500 square meters, which allows conducting competitions of skating, hockey and figure skating.
- Ski resort «Shymbulak» is situated in the picturesque ravine of Zailiysky Alatau Mountain on the height of 2260 meters above the sea level and in 25 kilometers from the center of the city of Almaty. At the height of 3163 meters above the sea level the elevators start their ways down.
- Transfer back to the hotel