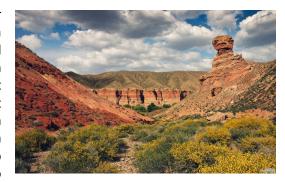

## **Day 3:**

- Breakfast at the hotel
- Excursion to the Canyon (236 km one way from the city) –
- with China. **Charyn Canyon** is a natural monument built from sedimentary rocks, which age is about 12 million years, and stretches for 154 kilometers along the valley of Charyn river. The most interesting and frequently visited tourist destination is so-called "Valley of Castles". The grove of relict species of ash, survived during the era of glaciation, preserved in the bosom of the canyon and another such grove is only in North America. Landscape diversity of Charyn canyon leads to the variety of flora and fauna. Charyn canyon reminds Colorado Grand Canyon in North America and loses to it in terms of sizes but not in terms of beauty.