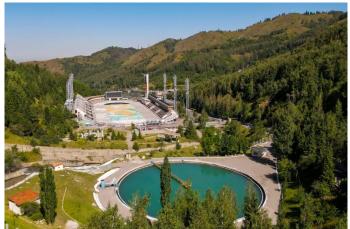

## Day 2:

- Breakfast at the hotel
- Excursion to Medeo & Shymbulak
- Medeo ice rink situated on the height of 1691.2 meters above the sea level is known around the world. It was built in 1972. The surface of the ice occupies 10500 square meters, which allows conducting competitions of skating, hockey and figure skating.
- Ski resort «Shymbulak» is situated in the picturesque ravine of Zailiysky Alatau Mountain on the height of 2260 meters above the sea level and in 25 kilometers from the center of the city of Almaty. At the height of 3163 meters above the sea level the elevators start their ways down.
- Transfer back to the hotel