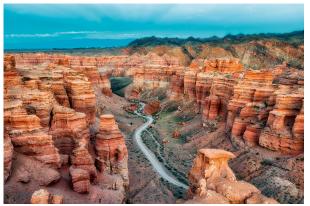

## **Day 3:**

- Breakfast at the hotel
- Excursion to the Canyon (236 km one way from the city) –
- with China. **Charyn Canyon** is a natural monument built from sedimentary rocks, which age is about 12 million years, and stretches for 154 kilometers along the valley of Charyn river. The most interesting and frequently visited tourist destination is so-called "Valley of Castles". The grove of relict species of ash, survived during the era of glaciation, preserved in the bosom of the canyon and another such grove is only in North America. Landscape diversity of Charyn canyon leads to the variety of flora and fauna. Charyn canyon reminds Colorado Grand Canyon in North America and loses to it in terms of sizes but not in terms of beauty.