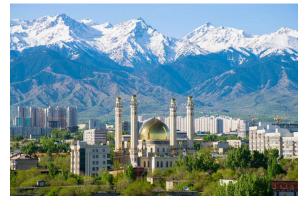

#### Day 1:

- Arrival in Almaty and Meeting your guide at the Almaty International Airport.
- Transfer to the hotel, check-in
- Panoramic tour around Almaty.

Visiting the following places – sightseeing's of the city: Panfilov Park, Zenkov Cathedral, the Memorial of Glory and Eternal Flame. Transfer to the Square of the Republic and Monument of Independence, feel the energy of the Apple city and get acquaint with its history!

- Visiting Kok-Tobe hill with the tallest TV tower in the world.
- Short ride from the top of the hill to the center of the city by the famous Almaty cableway