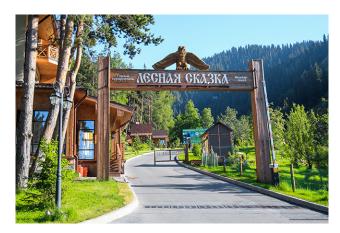

## Day 4:

- Breakfast at the hotel
- Excursion to the Oi-Qaragai Lesnaya Skazka mountain resort.
- Just 40 minute drive away from the center of the southern capital of Almaty, at an altitude of 1650 meters above sea level, there is a small Switzerland under the name "Forest Fairy Tale". Mountain Resort is located on the territory of more than 5.5 hectares. The resort area offers a range of services for accommodation, meals and various activities. Here you will plunge into the extreme sports atmosphere and outdoor activities. In the zone "Forest Fairy Tale" there are an adventure park, climbing wall, ski slope, ice rink and many other attractions for both adults and children.
- Shopping at Green Bazar and Rahat Chocolate Market
- Transfer to the Hotel