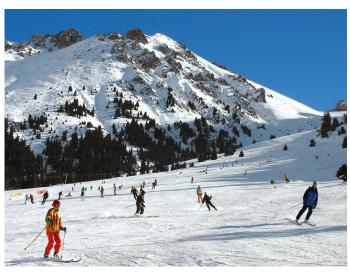

## Day 2:

- Breakfast at the hotel
- Excursion to Medeo & Shymbulak
- Medeo ice rink situated on the height of 1691.2 meters above the sea level is known around the world. It was built in 1972. The surface of the ice occupies 10500 square meters, which allows conducting competitions of skating, hockey and figure skating.
- Ski resort «Shymbulak» is situated in the picturesque ravine of Zailiysky Alatau Mountain on the height of 2260 meters above the sea level and in 25 kilometers from the center of the city of Almaty. At the height of 3163 meters above the sea level the elevators start their ways down.
- Transfer back to the hotel